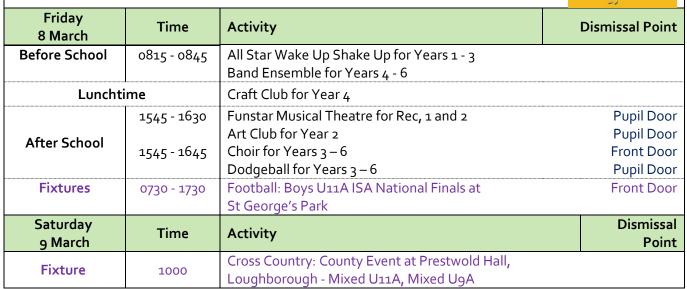

## Weekly Calendar Lent Term 2024 Week 9 Week Commencing 4 March 2024

| Monday<br>4 March    | Time        | Activity                                                                | Dismissal Point |
|----------------------|-------------|-------------------------------------------------------------------------|-----------------|
| Before School        | 0815 - 0845 | All Star Musical Theatre for Years 1 - 4                                |                 |
| Lunchtime            |             | Coding Club for Years 3 and 4 – Group 2                                 |                 |
| After                | 1545 - 1630 | Reception Story Club                                                    | Pre-Prep Door   |
| School               |             | Construction Club for Year 2                                            | Pre-Prep Door   |
|                      | 1545 - 1645 | Arts and Crafts for Years 1 and 2                                       | Pre-Prep Door   |
|                      |             | Yoga for Years 2, 3 and 4                                               | Pupil Door      |
|                      |             | Orchestra for Years 3-6 (must have Grade 1)                             | Pupil Door      |
|                      |             | Nights Dream Musical Theatre for Years 6                                | Front Door      |
|                      |             | Reading for Pleasure for Years 5 and 6                                  | Front Door      |
| Fixture              | 0830 – 1630 | Netball: U10A ISA Tournament                                            | Front Door      |
| Additional           | 1600 - 1830 | Year 6 Parents Consultation Evening with specialist                     |                 |
| Information          |             | teachers available for Years 5 & 6 in the School Hall                   |                 |
| Tuesday<br>5 March   | Time        | Activity                                                                | Dismissal Point |
| Before School        | 0815 - 0845 | Tiny Tigers for Rec – Year 3                                            |                 |
|                      |             | Introduction to Ballet for Rec – Year 2                                 |                 |
|                      |             | Wacky Music for Years 3 - 6                                             |                 |
|                      |             | Flute Group for Years 3 – 6                                             |                 |
| I                    |             | Chit Chat Tuesday Wellbeing Drop In                                     |                 |
| Lunchtime            |             | Reception Mini Movers                                                   |                 |
| After                | 1545 – 1645 | Gymnastics for Years 1 – 4                                              | Pupil Door      |
| School               |             | Bayleaf Cookery for Years 3 and 4                                       | Pupil Door      |
|                      |             | Team Sports for Years 5 and 6                                           | Front Door      |
| Additional           | 0930 - 1530 | ABRSM Music Exams                                                       |                 |
| Information          | 1800 - 2000 | Year 6 Parents Consultation Evening with specialist te                  | eachers         |
|                      |             | available for Years 5 & 6 in the School Hall                            |                 |
| Wednesday<br>6 March | Time        | Activity                                                                | Dismissal Point |
| Before School        | 0815 - 0845 | Mini Brass for Year 2                                                   |                 |
|                      |             | Funstar Cheerleading for all Years                                      |                 |
| Lunchtime            |             | STEM for Year 3                                                         |                 |
| After School         | 1545 - 1630 | Yoga for Rec and Year 1                                                 | Pupil Door      |
|                      | 1545 - 1645 | Funstar Street Dance for Years 1-4                                      | Pupil Door      |
|                      | -545 -045   | No Chess Club for Years 3 – 6 - Group 2                                 | Front Door      |
| Thursday<br>7 March  | Time        | Activity                                                                | Dismissal Point |
| Before School        | 0815 - 0845 | Brass Group for Years 3 - 6<br>Tiny Tigers Martial Arts for Years 1 - 3 |                 |
| Lunchtime            |             | Nature Craft Club for Year 5                                            |                 |
| After School         | 1545 - 1630 | Mandarin for Year 1 and 2                                               | Pre-Prep Door   |
|                      | 1545 - 1645 | Tae Kwon Do for Years 3 - 6                                             | Pupil Door      |
|                      |             |                                                                         |                 |
| Fixture              | 1215 - 1530 | Hockey Sevens: Boys U11A Warwickshire                                   |                 |